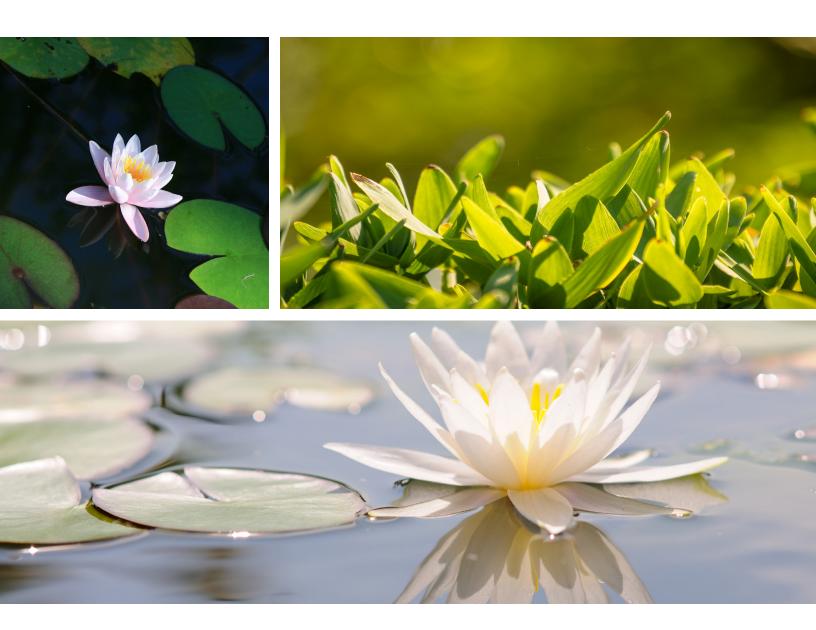

### INTRODUCTION

The Plantscape Lily Pad collection is a creative reproduction of the natural world inspired by the tropical lily pads and mossy landscapes of South America. The vibrant mixture of soft and crisp greens creates depth and dimension to any surface. The various lily pads as well as the greenery nestled within drive the eye up and down the collection inspiring a sense of movement. The arrangement of the pads is entirely customizable offering a unique display for your brand and space.

## EXPERIENCE **DEPTH**

Imagine the elegance of a floating lily pad across a vast body of water. The light and airy depiction of structure and flourishing life against a harsh cold line of deep waters. Each individual pod has the ability to support life and create an entirely unique ecosystem at a scale we can't usually see. But together they create a deeply connected system of support for the ethereal water lily to bloom.