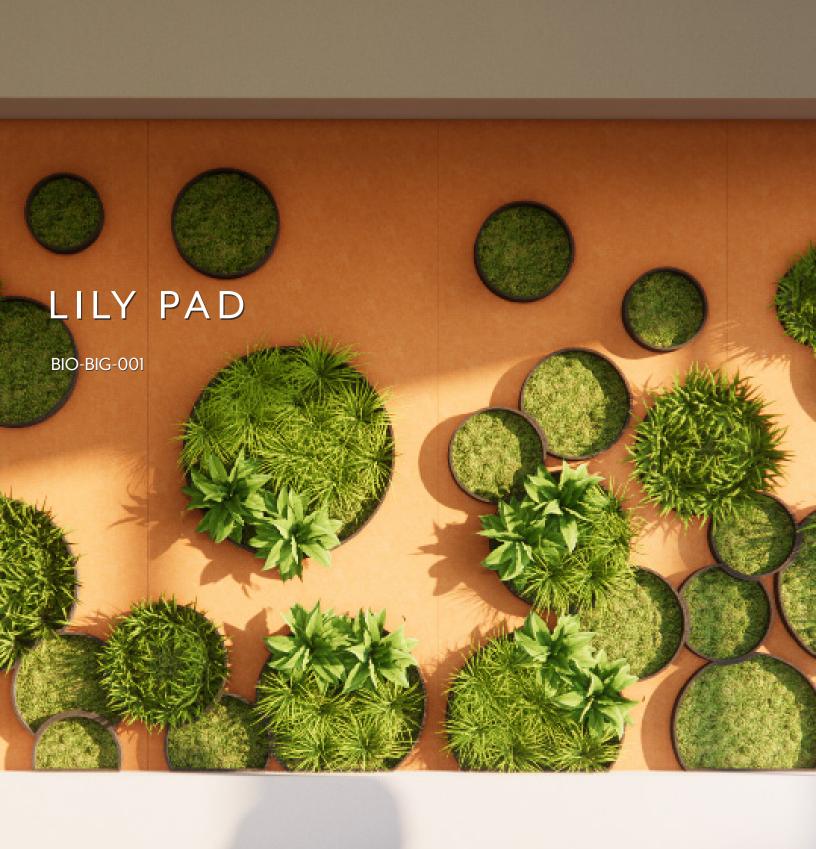

### INTRODUCTION

The Plantscape Lily Pad collection is a creative reproduction of the natural world inspired by the tropical lily pads and mossy landscapes of South America. The vibrant mixture of soft and crisp greens creates depth and dimension to any surface. The various lily pads as well as the greenery nestled within drive the eye up and down the collection inspiring a sense of movement. The arrangement of the pads is entirely customizable offering a unique display for your brand and space.

## EXPERIENCE **DEPTH**

Imagine the elegance of a floating lily pad across a vast body of water. The light and airy depiction of structure and flourishing life against a harsh cold line of deep waters. Each individual pod has the ability to support life and create an entirely unique ecosystem at a scale we can't usually see. But together they create a deeply connected system of support for the ethereal water lily to bloom.

### SPECIFICATIONS

| PRODUCT ID     | BIO-BIG-001                                                                          |
|----------------|--------------------------------------------------------------------------------------|
| CONTENT        | ThermaLeaf® Inherently Fire Retardant Foliage, Soundcore® Recycled PET Acoustic Felt |
| DURABILITY     | Impact resistant, shock absorbant                                                    |
| WEATHERING     | Non-deteriorating, non-hygroscopic, colorfast                                        |
| MAINTENANCE    | Clean with vacuum or light dusting                                                   |
| WARRANTY       | Comes with industry-leading standard warranty                                        |
| ENVIRONMENTAL  | LEEDv4, VOC free, 100% recyclable, non-toxic, non-allergenic, anti-microbial         |
| INSTALLATION   | Plantscape Installation Systems are product specific                                 |
| ACOUSTICS      | Provides acoustic dampening                                                          |
| FLAMMABILITY   | ASTM E84: Class A                                                                    |
| SUSTAINABILITY | Made from 60% recycled content and is 100% recyclable                                |