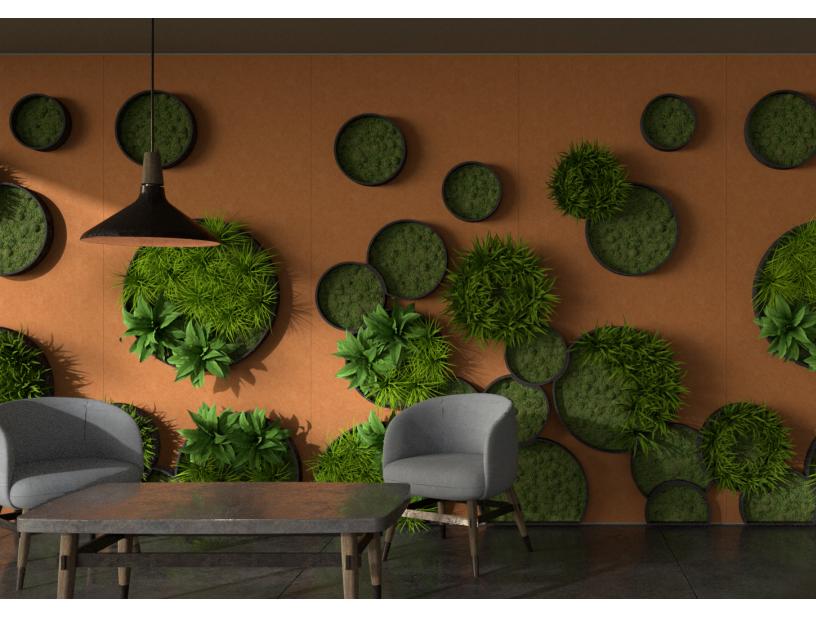

### INTRODUCTION

The Plantscape Lily Pad collection is a creative reproduction of the natural world inspired by the tropical lily pads and mossy landscapes of South America. The vibrant mixture of soft and crisp greens creates depth and dimension to any surface. The various lily pads as well as the greenery nestled within drive the eye up and down the collection inspiring a sense of movement. The arrangement of the pads is entirely customizable offering a unique display for your brand and space.

## EXPERIENCE **DEPTH**

Imagine the elegance of a floating lily pad across a vast body of water. The light and airy depiction of structure and flourishing life against a harsh cold line of deep waters. Each individual pod has the ability to support life and create an entirely unique ecosystem at a scale we can't usually see. But together they create a deeply connected system of support for the ethereal water lily to bloom.