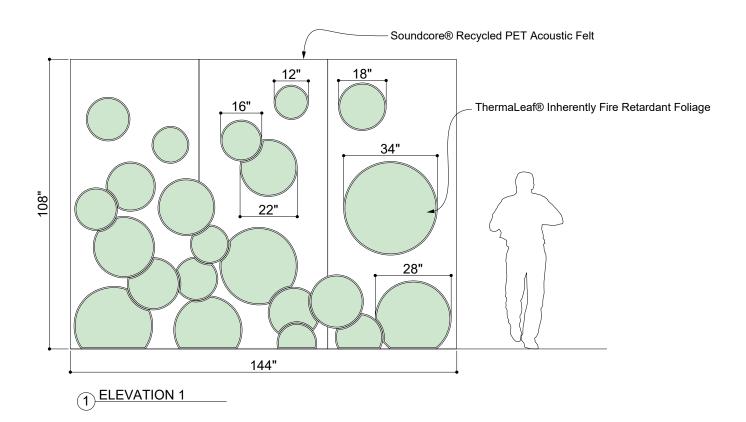

#### EXPLODED VIEW

ELEVATIONS

### SPECIFICATIONS

| PRODUCT ID     | BIO-BIG-001                                                                          |
|----------------|--------------------------------------------------------------------------------------|
| CONTENT        | ThermaLeaf® Inherently Fire Retardant Foliage, Soundcore® Recycled PET Acoustic Felt |
| DURABILITY     | Impact resistant, shock absorbant                                                    |
| WEATHERING     | Non-deteriorating, non-hygroscopic, colorfast                                        |
| MAINTENANCE    | Clean with vacuum or light dusting                                                   |
| WARRANTY       | Comes with industry-leading standard warranty                                        |
| ENVIRONMENTAL  | LEEDv4, VOC free, 100% recyclable, non-toxic, non-allergenic, anti-microbial         |
| INSTALLATION   | Plantscape Installation Systems are product specific                                 |
| ACOUSTICS      | Provides acoustic dampening                                                          |
| FLAMMABILITY   | ASTM E84: Class A                                                                    |
| SUSTAINABILITY | Made from 60% recycled content and is 100% recyclable                                |