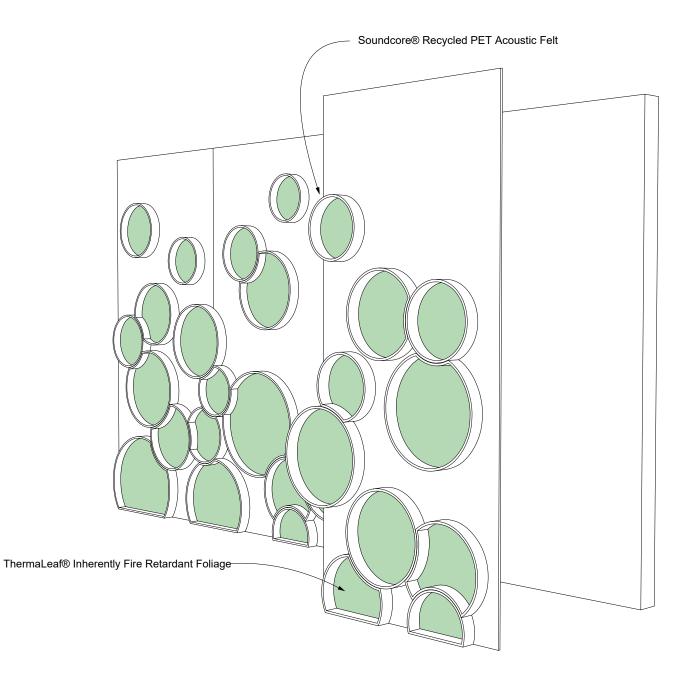

#### EXPLODED VIEW

ELEVATIONS

### SPECIFICATIONS

| PRODUCT ID     | BIO-BIG-001                                                                          |
|----------------|--------------------------------------------------------------------------------------|
| CONTENT        | ThermaLeaf® Inherently Fire Retardant Foliage, Soundcore® Recycled PET Acoustic Felt |
| DURABILITY     | Impact resistant, shock absorbant                                                    |
| WEATHERING     | Non-deteriorating, non-hygroscopic, colorfast                                        |
| MAINTENANCE    | Clean with vacuum or light dusting                                                   |
| WARRANTY       | Comes with industry-leading standard warranty                                        |
| ENVIRONMENTAL  | LEEDv4, VOC free, 100% recyclable, non-toxic, non-allergenic, anti-microbial         |
| INSTALLATION   | Plantscape Installation Systems are product specific                                 |
| ACOUSTICS      | Provides acoustic dampening                                                          |
| FLAMMABILITY   | ASTM E84: Class A                                                                    |
| SUSTAINABILITY | Made from 60% recycled content and is 100% recyclable                                |