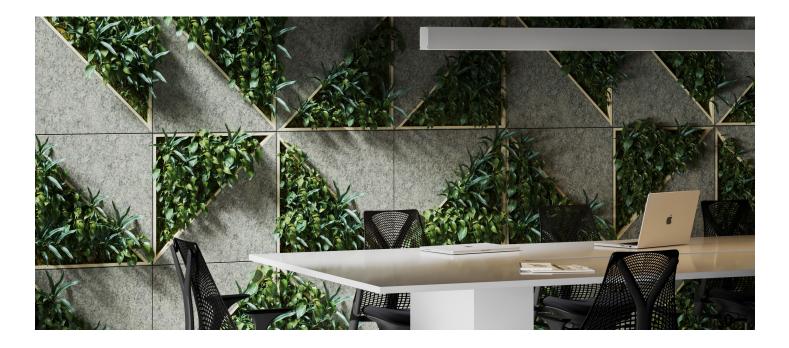

### INTRODUCTION

The Plantscape Lily Pad collection is a creative reproduction of the natural world inspired by the tropical lily pads and mossy landscapes of South America. The vibrant mixture of soft and crisp greens creates depth and dimension to any surface. The various lily pads as well as the greenery nestled within drive the eye up and down the collection inspiring a sense of movement. The arrangement of the pads is entirely customizable offering a unique display for your brand and space.

## EXPERIENCE **DEPTH**

Imagine the elegance of a floating lily pad across a vast body of water. The light and airy depiction of structure and flourishing life against a harsh cold line of deep waters. Each individual pod has the ability to support life and create an entirely unique ecosystem at a scale we can't usually see. But together they create a deeply connected system of support for the ethereal water lily to bloom.

### GREENERY CONFIGURATIONS